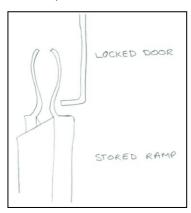

#### **Please Note:**

A. The door of the top (lockable) unit should fit into the hollow of the 'S' shape lip of the AeroLight ramp (see picture below)

- B. Ensure ramp can be easily placed in open storage kit and not removable from the locked unit. If necessary adjust.
- C. This storage kit is designed specifically for use with AeroLight Xtra wheelchair access ramps